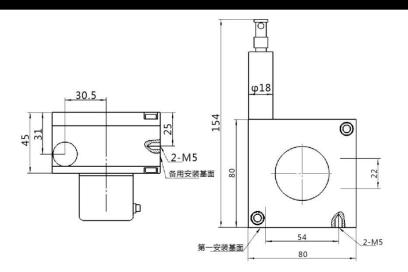

| Min.50000h                                                                          |
| Case Material           | Metal                                                                               |
| Cable Length            | 1m 2m or as per requested                                                           |
| Environment Data        |                                                                                     |
| Working Temp.           | -25~80℃                                                                             |
| Storage Temp.           | -30~80°C                                                                            |
| Protection Grade        | IP54                                                                                |

## Dimensions