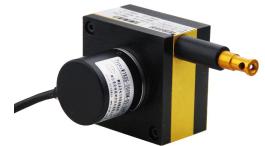

## **GI-D60 Series**

€ CE 🔬

- Size:80x80x86mm;
- Measurement Range: 0-3000mm;
- Supply Voltage:24v;
- Output Format: **Analog**-0-10v, 4-20mA;

Incremental:NPN/PNP open collector, Push pull, Line Driver; Absolute:Biss, SSI, Modbus, CANopen, Profibus-DP, Profinet, EtherCAT, Parallel etc.

► Widely used in various fields of automatic control and measurement system, such as machinery manufacturing, shipping, textile, printing, aviation, military industry Testing machine, elevator, etc.

| Product characteristics |                                                                                     |
|-------------------------|-------------------------------------------------------------------------------------|
| Size:                   | 80x80x86mm                                                                          |
| Measurement Range:      | 0-3000mm;                                                                           |
| Electrical Data         |                                                                                     |
|                         | Analog: 0-10v, 4-20mA;                                                              |
| Output Format:          | Incremental:NPN/PNP open collector, Push pull, Line Driver;                         |
|                         | Absolute:Biss, SSI, Modbus, CANopen, Profibus-DP, Profinet, EtherCAT, Parallel etc. |
| Insulation resistance   | Min 1000 Ω                                                                          |
| Power                   | 2W                                                                                  |
| Supply Voltage:         | 24v                                                                                 |
| Mechanical Data         |                                                                                     |
| Accuracy                | 0.2%                                                                                |
| Linear Tolerance        | ±0.1%                                                                               |
| Wire Rope Dia.          | 0.6mm                                                                               |
| Pull                    | 4N                                                                                  |
| Pulling Speed           | Max.100mm/s                                                                         |
| Working Life            | Min.50000h                                                                          |
| Case Material           | Metal                                                                               |
| Cable Length            | 1m 2m or as per requested                                                           |
| Environment Data        |                                                                                     |
| Working Temp.           | -25~80℃                                                                             |
| Storage Temp.           | -30~80°C                                                                            |
| Protection Grade        | IP54                                                                                |