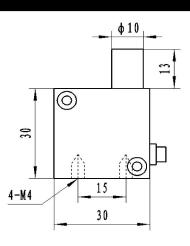

:         | 24v                        |
| Mechanical Data         |                            |
| Accuracy                | 0.2%                       |
| Linear Tolerance        | ±0.1%                      |
| Wire Rope Dia.          | 0.6mm                      |
| Pull                    | 2.5N                       |
| Pulling Speed           | Max.80mm/s                 |
| Working Life            | Min.50000h                 |
| Case Material           | Metal                      |
| Cable Length            | 1m 2m or as per requested  |
| Environment Data        |                            |
| Working Temp.           | -25~80℃                    |
| Storage Temp.           | -30~80℃                    |
| Protection Grade        | IP54                       |

## Dimensions