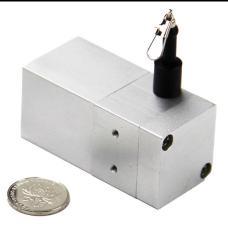

## **Draw Wire Encoder**

Mini Size: 30x30mm; Measurement Range:0-500mm; Output Analog:0-10v, 4-20mA

## **GI-D15 Series**

💽 CE 🎑

Size:30 x 30mm Hub:40/50mm

- Measurement Range: 0-500mm;
- ► Supply Voltage:24v;
- Output Format: Analog-0-10v, 4-20mA;

▶ Widely used in various fields of automatic control and measurement system, such as machinery manufacturing, shipping, textile, printing, aviation, military industry Testing machine, elevator, etc.