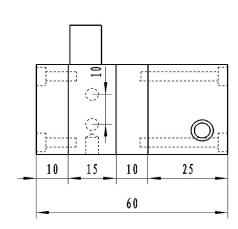

ge:         | 24v                        |
| Mechanical Data         |                            |
| Accuracy                | 0.2%                       |
| Linear Tolerance        | ±0.1%                      |
| Wire Rope Dia.          | 0.6mm                      |
| Pull                    | 2.5N                       |
| Pulling Speed           | Max.80mm/s                 |
| Working Life            | Min.50000h                 |
| Case Material           | Metal                      |
| Cable Length            | 1m 2m or as per requested  |
| Environment Data        |                            |
| Working Temp.           | -25~80℃                    |
| Storage Temp.           | -30~80℃                    |
| Protection Grade        | IP54                       |

## Dimensions