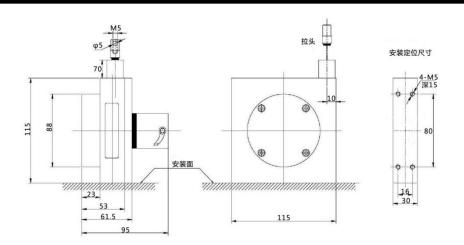

| Min.50000h                                                                          |
| Case Material           | Metal                                                                               |
| Cable Length            | 1m 2m or as per requested                                                           |
| <b>Environment Data</b> |                                                                                     |
| Working Temp.           | -25~80℃                                                                             |
| Storage Temp.           | -30~80℃                                                                             |
| <b>Protection Grade</b> | IP54                                                                                |

## **Dimensions**