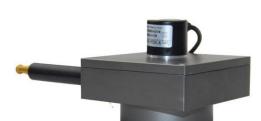

## **GI-D90 Series**

Mini Size: 115x115x100mm; Measurement Range:0-5000mm;

- ►Size:115x115x100mm;
- ► Measurement Range: 0-5000mm;
- ► Supply Voltage:5v,8-29v;
- Output Format: **Analog**-0-10v, 4-20mA;

| Product characteristics |                                                                                     |
|-------------------------|-------------------------------------------------------------------------------------|
| Size:                   | 115x115x100mm                                                                       |
| Measurement Range:      | 0-5000mm;                                                                           |
| <b>Electrical Data</b>  |                                                                                     |
|                         | Analog: 0-10v, 4-20mA;                                                              |
| Output Format:          | Incremental:NPN/PNP open collector, Push pull, Line Driver;                         |
|                         | Absolute:Biss, SSI, Modbus, CANopen, Profibus-DP, Profinet, EtherCAT, Parallel etc. |
| Insulation resistance   | Min 1000 Ω                                                                          |
| Power                   | 2W                                                                                  |
| Supply Voltage:         | 5v,8-29v                                                                            |
| Mechanical Data         |                                                                                     |
| Accuracy                | 0.2%                                                                                |
| Linear Tolerance        | ±0.1%                                                                               |
| Wire Rope Dia.          | 0.6mm                                                                               |
| Pull                    | 5N                                                                                  |
| Pulling Speed           | Max.200mm/s                                                                         |
| Working Life            | Min.50000h                                                                          |
| Case Material           | Metal                                                                               |
| Cable Length            | 1m 2m or as per requested                                                           |
| <b>Environment Data</b> |                                                                                     |
| Working Temp.           | -25~80℃                                                                             |
| Storage Temp.           | -30~80℃                                                                             |
| <b>Protection Grade</b> | IP54                                                                                |