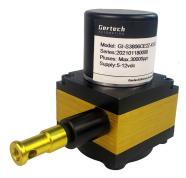

## **GI-D20 Series**

► Size:50x50x76mm;

► Measurement Range: 0-500mm; ► Supply Voltage:24v;

Output Format: **Analog**-0-10v, 4-20mA;

Incremental: NPN/PNP open collector, Push pull, Line Driver;

Absolute: Biss, SSI, Modbus, CANopen, Profibus-DP, Profinet, EtherCAT, Parallel etc.