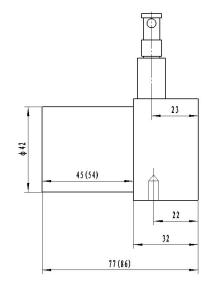

| Min.50000h                                                                          |
| Case Material           | Metal                                                                               |
| Cable Length            | 1m 2m or as per requested                                                           |
| <b>Environment Data</b> |                                                                                     |
| Working Temp.           | -25~80℃                                                                             |
| Storage Temp.           | -30~80℃                                                                             |
| Protection Grade        | IP54                                                                                |

## **Dimensions**