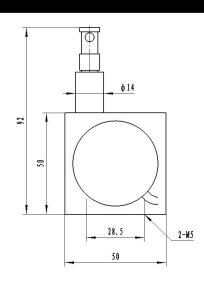

| Min.50000h                                                                          |
| Case Material           | Metal                                                                               |
| Cable Length            | 1m 2m or as per requested                                                           |
| <b>Environment Data</b> |                                                                                     |
| Working Temp.           | -25~80℃                                                                             |
| Storage Temp.           | -30~80℃                                                                             |
| Protection Grade        | IP54                                                                                |

## **Dimensions**