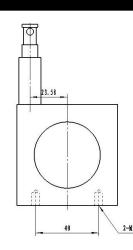

| Min.50000h                                                                          |
| Case Material           | Metal                                                                               |
| Cable Length            | 1m 2m or as per requested                                                           |
| <b>Environment Data</b> |                                                                                     |
| Working Temp.           | -25~80℃                                                                             |
| Storage Temp.           | -30~80℃                                                                             |
| <b>Protection Grade</b> | IP54                                                                                |

## **Dimensions**