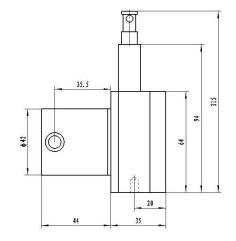

| Min.50000h                                                                          |
| Case Material           | Metal                                                                               |
| Cable Length            | 1m 2m or as per requested                                                           |
| <b>Environment Data</b> |                                                                                     |
| Working Temp.           | -25~80℃                                                                             |
| Storage Temp.           | -30~80℃                                                                             |
| <b>Protection Grade</b> | IP54                                                                                |

## **Dimensions**