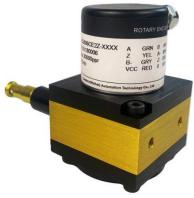

## **GI-D50 Series**

- ►Size:63x63x78mm;
- ► Measurement Range: 0-2000mm;
- ► Supply Voltage:24v;
- Output Format: **Analog**-0-10v, 4-20mA;

Incremental:NPN/PNP open collector, Push pull, Line Driver;

**Absolute**:Biss, SSI, Modbus, CANopen, Profibus-DP, Profinet, EtherCAT, Parallel etc.

▶ Widely used in various fields of automatic control and measurement system, such as machinery manufacturing, shipping, textile, printing, aviation, military industry Testing machine, elevator, etc.

| Product characteristics |                                                                                     |
|-------------------------|-------------------------------------------------------------------------------------|
| Size:                   | 63x63x78mm                                                                          |
| Measurement Range:      | 0-2000mm;                                                                           |
| Electrical Data         |                                                                                     |
| Output Format:          | Analog: 0-10v, 4-20mA;                                                              |
|                         | Incremental:NPN/PNP open collector, Push pull, Line Driver;                         |
|                         | Absolute:Biss, SSI, Modbus, CANopen, Profibus-DP, Profinet, EtherCAT, Parallel etc. |
| Insulation resistance   | Min 1000 Ω                                                                          |
| Power                   | 2W                                                                                  |
| Supply Voltage:         | 24v                                                                                 |
| Mechanical Data         |                                                                                     |
| Accuracy                | 0.2%                                                                                |
| Linear Tolerance        | ±0.1%                                                                               |
| Wire Rope Dia.          | 0.6mm                                                                               |
| Pull                    | 3N                                                                                  |
| Pulling Speed           | Max.100mm/s                                                                         |
| Working Life            | Min.50000h                                                                          |
| Case Material           | Metal                                                                               |
| Cable Length            | 1m 2m or as per requested                                                           |
| <b>Environment Data</b> |                                                                                     |
| Working Temp.           | -25~80℃                                                                             |
| Storage Temp.           | -30~80℃                                                                             |
| <b>Protection Grade</b> | IP54                                                                                |