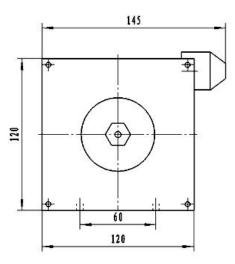

| Min.60000h                                                                          |
| Case Material           | Metal                                                                               |
| Cable Length            | 1m 2m or as per requested                                                           |
| Environment Data        |                                                                                     |
| Working Temp.           | -25~80°C                                                                            |
| Storage Temp.           | -30~80°C                                                                            |
| Protection Grade        | IP54                                                                                |

## Dimensions