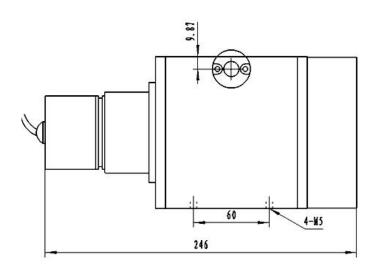

## **GI-D315 Series**

Size: 120mm x 120mm x 246mm Measurement Range:0-10000mm

SS CE MAS

## Dimensions